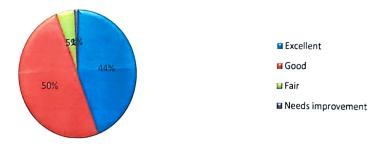

#### Q1. How would you assess the course's relevance to the program?

| Rating     | Excellent | Good | Fair | Needs improvement |
|------------|-----------|------|------|-------------------|
| Percentage | 44        | 50   | 5    | 1                 |