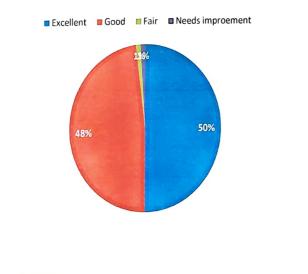

### Q6. How would you rate the range of elective from the perspective of your area of expertise and technical development?

| Rating     | Excellent | Good | Fair | Needs improvement |
|------------|-----------|------|------|-------------------|
| Percentage | 50        | 48   | 1    | 1                 |