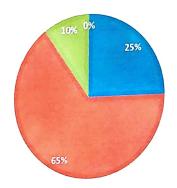

Web: www.manphraem.edu.in, Ph: 04651 - 271111, 273111, Fax: 04651 - 270159, e-mail: manphraem@gmail.com

Q9. How would you assess the experiment in terms of its relevance to the actual application?

| Rating     | Excellent | Good | 1 411 | Needs Improvement |
|------------|-----------|------|-------|-------------------|
| Percentage | 25        | 65   | 10    | 0                 |