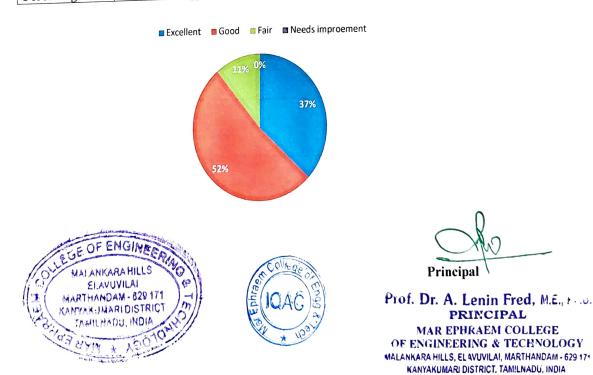

## Excellent Good Fair Needs improement

Q 10. How would you grade the course you studied in relation to your current job?

| Deting               | Excellent | Good | Fair | Needs Improvement |
|----------------------|-----------|------|------|-------------------|
| Rating<br>Percentage | 37        | 52   | 11   | 0                 |