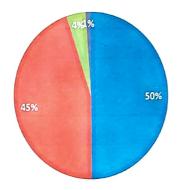

Web: www.marephraem.edu.in, Ph: 04651 - 271111, 273111, Fax: 04651 - 270158, e-mail: marephraem@gmail.com

Q7. How do you rate the course included in the program to meet the needs of the industry?

| Rating     | Excellent | Good | Fair | Needs improvement |
|------------|-----------|------|------|-------------------|
| Percentage | 50        | 45   | 4    | 1                 |