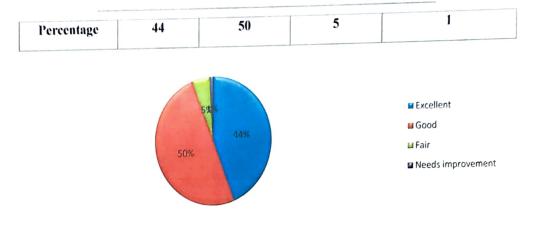

#### Q1. How would you assess the course's relevance to the program?

| Rating     | Excellent | Good | Fair | Needs improvement |
|------------|-----------|------|------|-------------------|
| Percentage | 44        | 50   | 5    | 1                 |