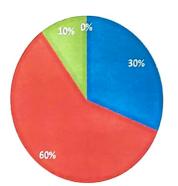

#### Q2. How do you rate the program's course structure?

| Rating     | Excellent | Good | Fair | Needs Improvement |
|------------|-----------|------|------|-------------------|
| Percentage | 30        | 58   | 12   | 0                 |