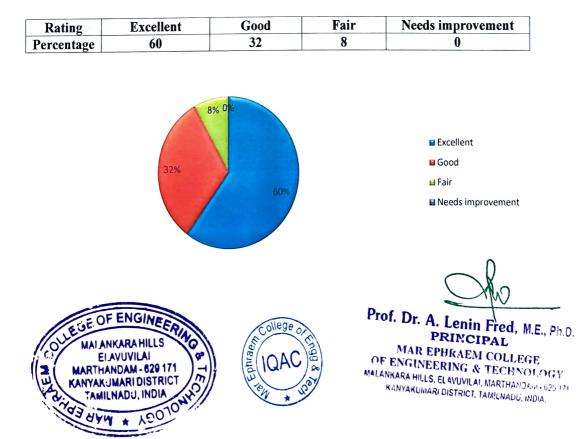

#### Q2. How do you rate the program's course structure?

| Rating     | Excellent | Good | Fair | Needs Improvement |
|------------|-----------|------|------|-------------------|
| Percentage | 30        | 58   | 12   | 0                 |

Excellent Good Fair Needs improement 0% 30% 58% ENGINE College NKARA HILLS ED **ELAVUVILAI** RTHANDAM - 629 171 (ANYAK JMARI DISTRICT AMILNADU, INDIA

Prof. Dr. A. Lenin Fred, M.E., Ph.D. PRINCIPAL MAR EPHRAEM COLLEGE OF ENGINEERING & TECHNOLOGY MALANKARA HILLS, EL AVUVILAI, MARTHANDAM - 629 174 KANYAKUMARI DISTRICT, TAMILNADU, INDIA