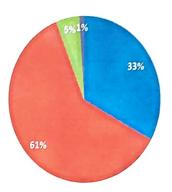

#### Q3. How would you grade the course contents in regard to the competencies?

| Rating     | Excellent | Good | Fair | Needs Improvement |
|------------|-----------|------|------|-------------------|
| Percentage | 33        | 61   | 5    | 1                 |